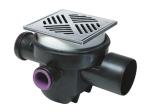

#### Made in PP

With lateral outlet 2.5°, 2 inlets Ø 50, 1 inlet Ø 75 mm with blind plug, odour trap and sludge trap.

With/without twin flap backwater valve. Drainage capacity 1.8 l/sec flow rate. Installation area 400 × 320 mm

#### Cover:

Slotted cover 188 × 188 mm made of polymer, black, class K 3; slotted cover 187 × 187 mm and rim made of stainless steel AISI 304, screwed, class L 15

✓ Accessories: see pages 272 – 273

# With twin flap backwater valve

| Outer diameter<br>Ø (mm) | Installation depth<br>D in mm | Art. no. |
|--------------------------|-------------------------------|----------|
| With black cover         |                               |          |
| Ø 110                    | 216 - 276                     | 27 611   |
| With stainless st        | eel cover                     |          |
| Ø 110                    | 216 - 266                     | 27 621   |

# Without twin flap backwater valve

| Installation depth<br>D in mm | Art. no.                         |
|-------------------------------|----------------------------------|
| er                            |                                  |
| 216 - 276                     | 29 111                           |
| steel cover                   |                                  |
| 216 - 266                     | 29 121                           |
|                               | D in mm er 216 - 276 steel cover |