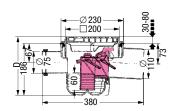

#### Made in PP

With lateral outlet 2.5°, 2 inlets Ø 50, 1 inlet Ø 75 mm with blind plug, odour trap and sludge trap.

With/without twin flap backwater valve. Drainage capacity 1.8 l/sec flow rate. Installation area 400 × 320 mm

#### Cover:

Slotted cover 188 × 188 mm made of polymer, black, class K 3; slotted cover 187 × 187 mm and rim made of stainless steel AISI 304, screwed, class L 15

✓ Accessories: see pages 272 – 273

# With twin flap backwater valve

| Outer diameter<br>Ø (mm) | Installation depth<br>D in mm | Art. no. |
|--------------------------|-------------------------------|----------|
| With black cover         |                               |          |
| Ø 110                    | 216 - 276                     | 27 611   |
| With stainless st        | eel cover                     |          |
| Ø 110                    | 216 - 266                     | 27 621   |

# Without twin flap backwater valve

| Installation depth<br>D in mm | Art. no.                         |
|-------------------------------|----------------------------------|
| er                            |                                  |
| 216 - 276                     | 29 111                           |
| steel cover                   |                                  |
| 216 - 266                     | 29 121                           |
|                               | D in mm er 216 - 276 steel cover |