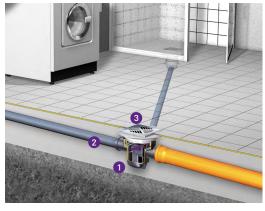

### The versatile drain with backwater valve.

It couldn't be more flexible. The Universal is a versatile basement drain for sewage free wastewater. It is equipped with a backwater valve and a manually lockable emergency closure. The Universal has three inlets as a standard feature (two in  $\emptyset$  50 and one in  $\emptyset$  75 mm), the telescopic upper section is also rotatable, tiltable and height-adjustable. This ensures it provides maximum flexibilty for the design and installation. The Universal is optionally available with a slotted grating made of polymer or stainless steel.

# Basement drain The Universal

For installation in a concrete floor/slab

#### Made in PP

With lateral outlet 2.5°, 2 inlets Ø 50, 1 inlet Ø 75 mm with blind plug, odour trap and sludge trap.

With/without twin flap backwater valve. Drainage capacity 1.8 l/sec flow rate. Installation area 400 × 320 mm