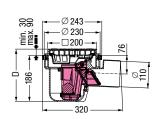

## Volatile liquid trap

For installation in a concrete floor/slab

## EN 1253-5

Made in polymer. With integrated odour trap and sludge trap. Drainage capacity 1.0 l/sec flow rate. Sealing water height 50 mm. Installation area 400 × 250 mm

Cover:

Slotted cover 188 × 188 mm made of polymer, black, class K 3

Accessories: pages 296 – 300

| Outer diameter<br>Ø (mm) | Installation depth<br>D in mm | Art. no. |
|--------------------------|-------------------------------|----------|
| Ø 110                    | 216 - 276                     | 51 101   |