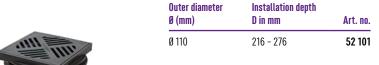

## Volatile liquid trap

For installation in a concrete floor/slab

Made in polymer. With twin flap backwater valve, with integrated odour trap and sludge trap. Drainage capacity 1.0 l/sec flow rate. Sealing water height 50 mm. Installation area 400 × 250 mm Cover:

Slotted cover 188 × 188 mm made of polymer, black, class K 3

→ Accessories: pages 296 – 300

4.3 Basement drains

Accessories: pages 296 – 300

| Outer diameter<br>Ø (mm) | Installation depth<br>D in mm | Art. no. |
|--------------------------|-------------------------------|----------|
| Ø 110                    | 216 - 276                     | 51 101   |