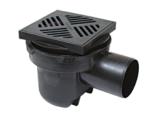

## Volatile liquid trap

For installation in a concrete floor/slab

Made in polymer. With twin flap backwater valve, with integrated odour trap and sludge trap. Drainage capacity 1.0 l/sec flow rate. Sealing water height 50 mm. Installation area 400 × 250 mm Cover:

Slotted cover 188 × 188 mm made of polymer, black, class K 3

→ Accessories: pages 296 – 300

4.3 Basement drains