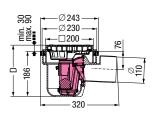

## Volatile liquid trap

For installation in a concrete floor/slab

## EN 1253-5

Made in polymer. With integrated odour trap and sludge trap. Drainage capacity 1.0 l/sec flow rate. Sealing water height 50 mm. Installation area 400 × 250 mm

Cover:

Slotted cover 188 × 188 mm made of polymer, black, class K 3

Accessories: pages 296 – 300

| Outer diameter<br>Ø (mm) | Installation depth<br>D in mm | Art. no. |
|--------------------------|-------------------------------|----------|
| Ø 110                    | 216 - 276                     | 51 101   |